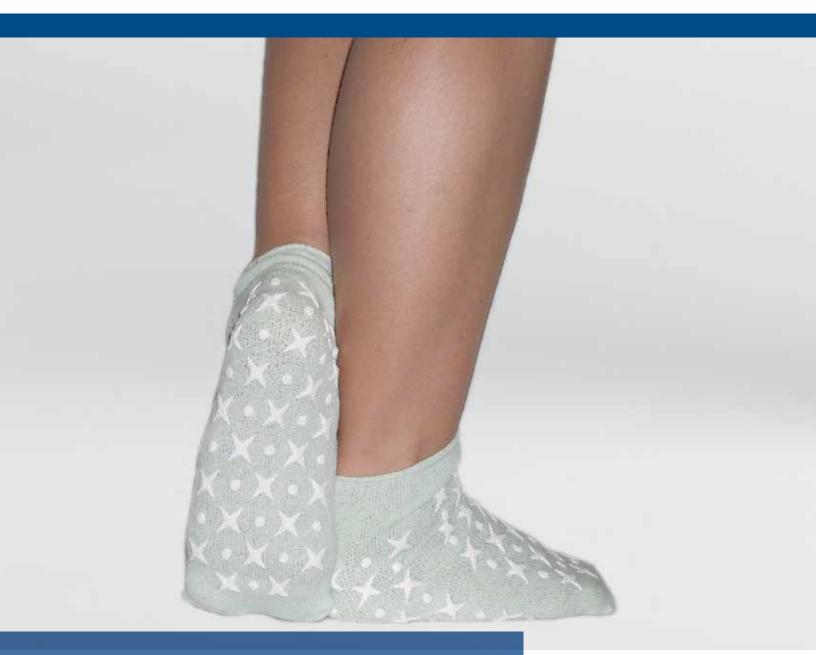

## Essential-Steps™ Patient Safety Footwear

Essential-Steps patient safety footwear by Albahealth® features a classic profile, lightweight construction and easy color identification to meet patient and facility needs.

Essential-Steps patient safety footwear is economical without compromising options. The popular smooth side construction is available in multiple sizes and your choice of single or double tread for flexibility to meet the needs of your patient population and safety program goals.