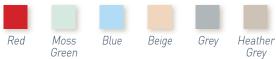

## Essential-Steps™ Patient Safety Footwear TREAD

| SINGLE | DOUBLE | SIZE           | COLOR        | CS QTY |
|--------|--------|----------------|--------------|--------|
| ES102  | ES109  | Child/Sm Adult | Red          | 48 PR  |
| ES103  | ES110  | Adult Medium   | Moss Green   | 48 PR  |
| ES104  | ES105  | Adult Large    | Blue         | 48 PR  |
| ES106  | ES107  | Adult X-Large  | Beige        | 48 PR  |
| ES108  | ES111  | Adult 2X-Large | Grey         | 48 PR  |
| ES118  | ES119  | Adult 3X-Large | Heather Grey | 48 PR  |