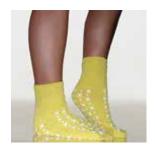

## Essential-Steps™ Risk Management Patient Safety Footwear

| YELLOW | RED   | GREEN | TREAD  | SIZE           | CS QTY |
|--------|-------|-------|--------|----------------|--------|
| ES179  | ES189 | ES159 | Double | Child/Sm Adult | 48 PR  |
| ES180  | ES190 | ES160 | Double | Adult Medium   | 48 PR  |
| ES181  | ES191 | ES161 | Double | Adult Large    | 48 PR  |
| ES182  | ES192 | ES162 | Double | Adult X-Large  | 48 PR  |
| ES183  | ES193 | ES163 | Double | Adult 2X-Large | 48 PR  |
| ES184  | ES194 | N/A   | Double | Adult 3X-Large | 48 PR  |